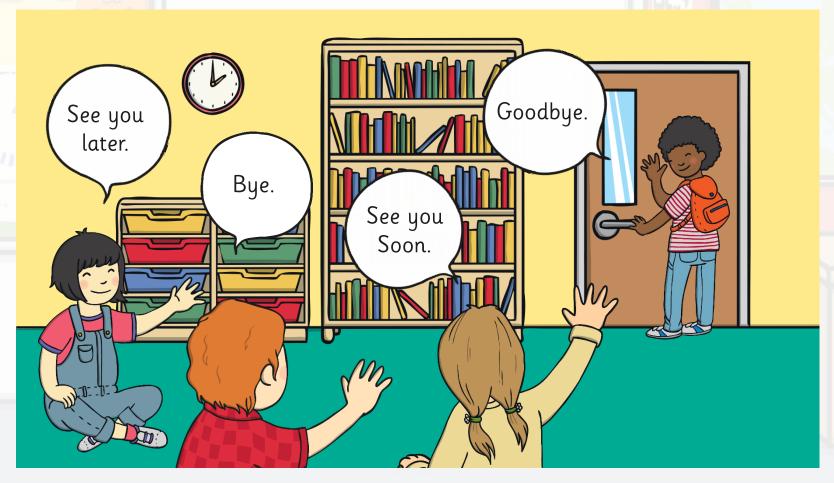

# Greetings

These words are said when you are leaving:

yes

How are you?

no

Are you alright?

please

Are you OK?