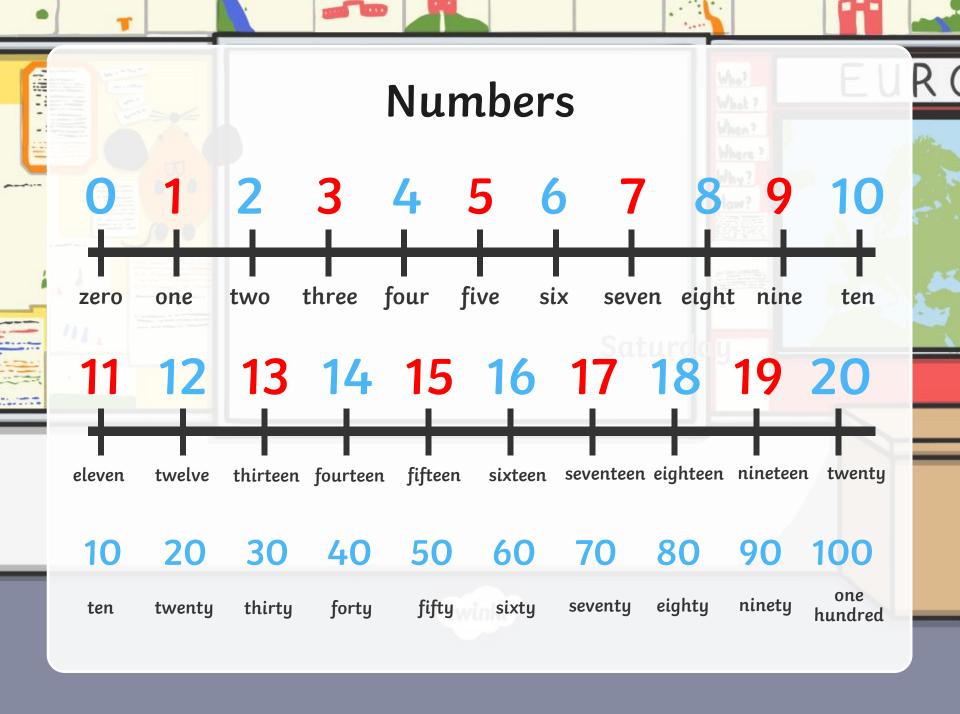

Each letter of the English alphabet can be written as a capital letter and a lower case letter.



The English alphabet has 26 letters.

lower case

Aa Bb Cc Dd Ee Ff Gg Hh Ii Jj Kk Ll Mm Nn Oo Pp Qq Rr Ss Tt Uu Vv Ww Xx Yy Zz

# Greetings

These words are said when you meet someone:





These words are said in the morning:





These words are said in the afternoon:



# Greetings

These words are said when you are leaving:





yes

How are you?

no

Are you alright?

please

Are you OK?

thank you

Do you understand?

sorry

welcome



# Key Words and Phrases







### Questions and Answers

These words are said when you meet someone:



# Questions and Answers







#### January





# Months of the Year



February

















December