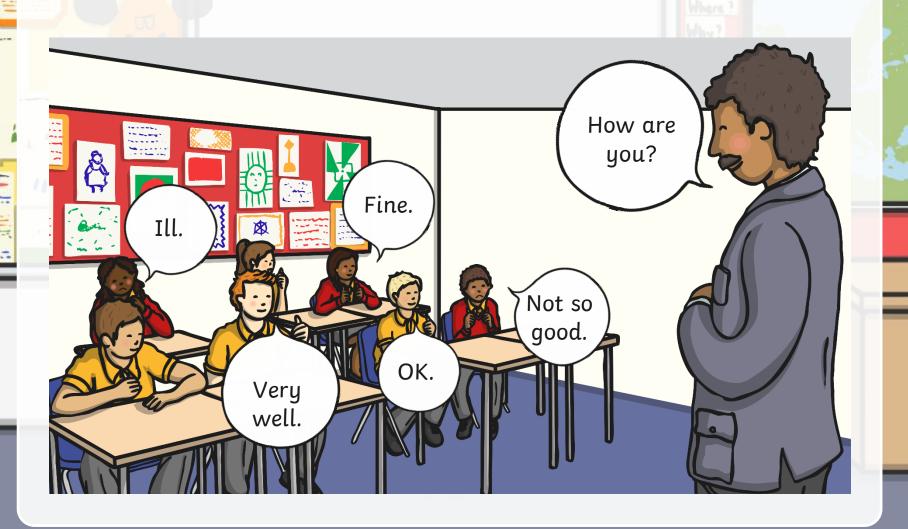

# Greetings

These words are said when you are leaving:

yes

How are you?

no

Are you alright?

please

Are you OK?