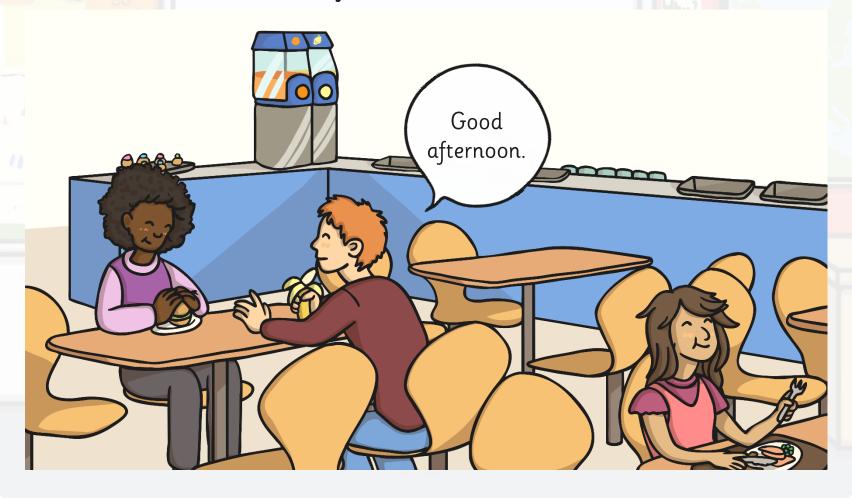

# Greetings

These words are said when you meet someone:

These words are said in the morning:

These words are said in the afternoon: