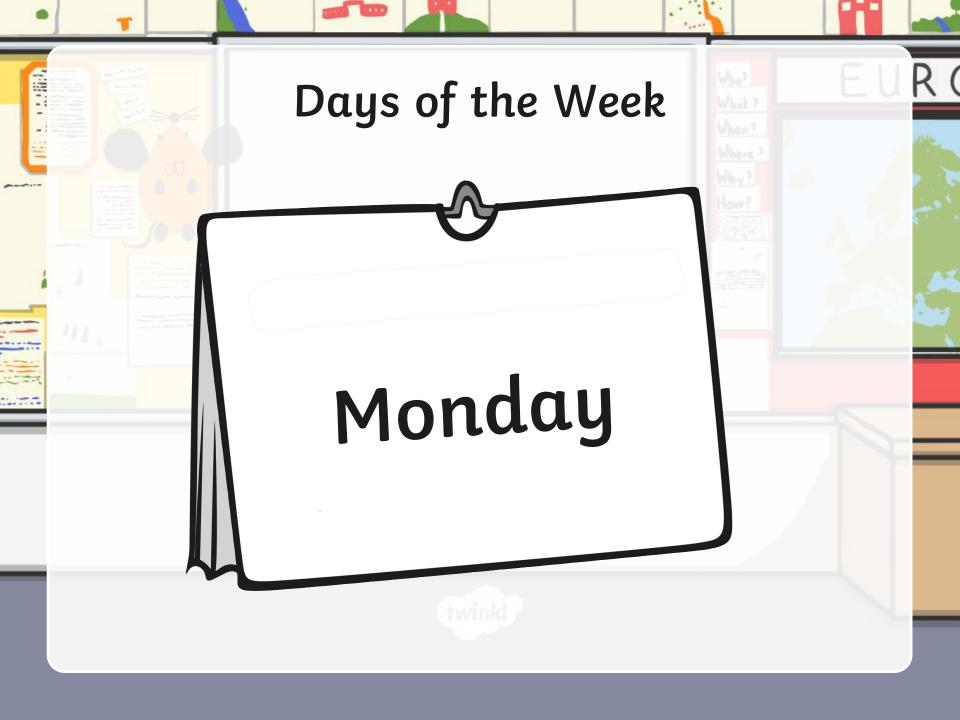

Each letter of the English alphabet can be written as a capital letter and a lower case letter.



The English alphabet has 26 letters.

lower case

Aa Bb Cc Dd Ee Ff Gg Hh Ii Jj Kk Ll Mm Nn Oo Pp Qq Rr Ss Tt Uu Vv Ww Xx Yy Zz

# Greetings

These words are said when you meet someone:





These words are said in the morning:





These words are said in the afternoon:



# Greetings

These words are said when you are leaving:





yes

How are you?

no

Are you alright?

please

Are you OK?

thank you

Do you understand?

sorry

welcome



# Key Words and Phrases







### Questions and Answers

These words are said when you meet someone:



# Questions and Answers







#### January





# Months of the Year



February

















December