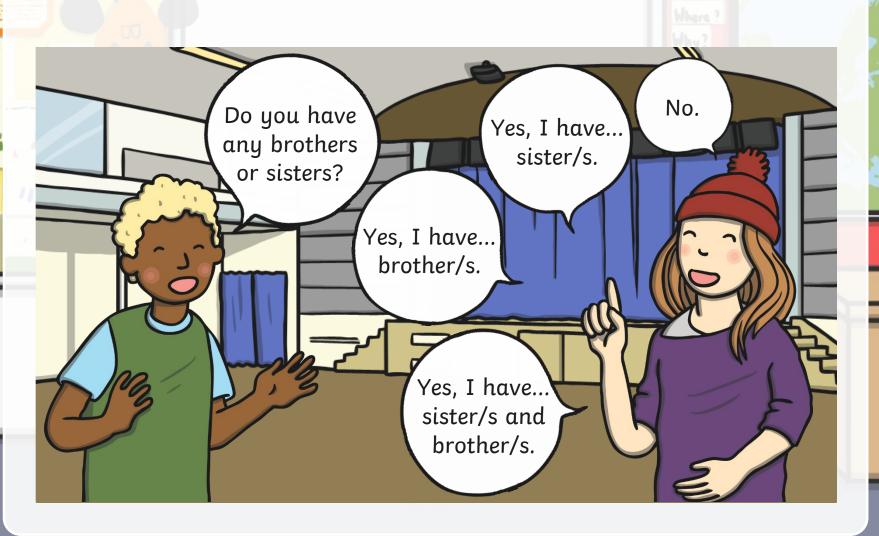

Each letter of the English alphabet can be written as a capital letter and a lower case letter.



The English alphabet has 26 letters.

lower case

Aa Bb Cc Dd Ee Ff Gg Hh Ii Jj Kk Ll Mm Nn Oo Pp Qq Rr Ss Tt Uu Vv Ww Xx Yy Zz

# Greetings

These words are said when you meet someone:





These words are said in the morning:





These words are said in the afternoon:



# Greetings

These words are said when you are leaving:





yes

How are you?

no

Are you alright?

please

Are you OK?

thank you

Do you understand?

sorry

welcome



# Key Words and Phrases







### Questions and Answers

These words are said when you meet someone:



# Questions and Answers







#### January





# Months of the Year



February

















December