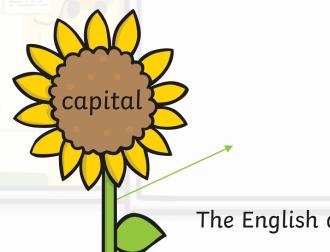

# Greetings

These words are said when you meet someone:

These words are said in the morning:

These words are said in the afternoon:

### Questions and Answers

These words are said when you meet someone: