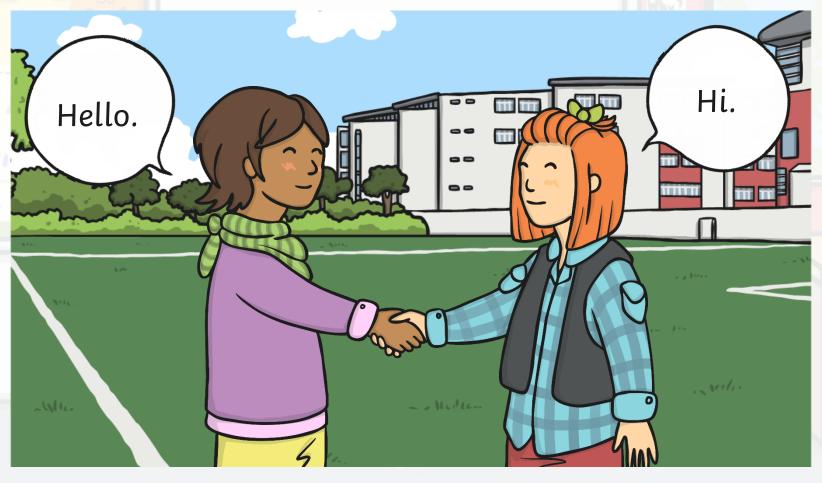

# Greetings

These words are said when you meet someone:

These words are said in the morning:

These words are said in the afternoon: