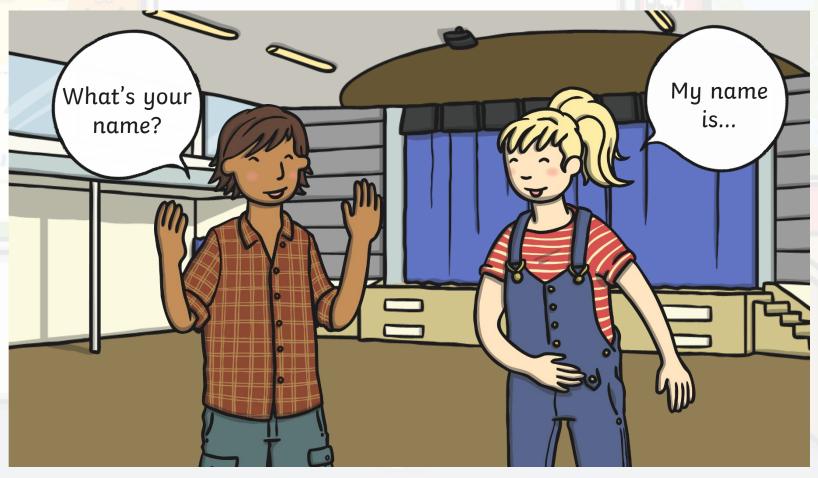

Each letter of the English alphabet can be written as a capital letter and a lower case letter.



The English alphabet has 26 letters.

lower case

Aa Bb Cc Dd Ee Ff Gg Hh Ii Jj Kk Ll Mm Nn Oo Pp Qq Rr Ss Tt Uu Vv Ww Xx Yy Zz

# Greetings

These words are said when you meet someone:





These words are said in the morning:





These words are said in the afternoon:



# Greetings

These words are said when you are leaving:





yes

How are you?

no

Are you alright?

please

Are you OK?

thank you

Do you understand?

sorry

welcome



# Key Words and Phrases







### Questions and Answers

These words are said when you meet someone:



# Questions and Answers







#### January





# Months of the Year



February

















December