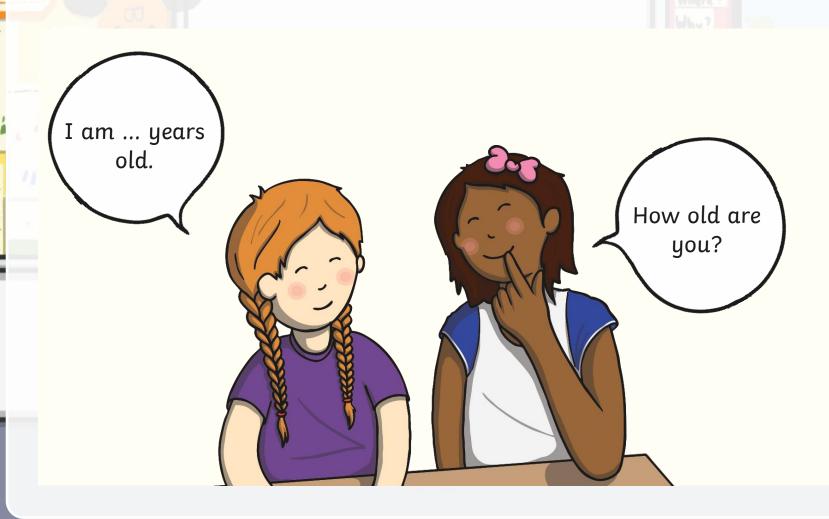

### Questions and Answers

These words are said when you meet someone:

# Questions and Answers